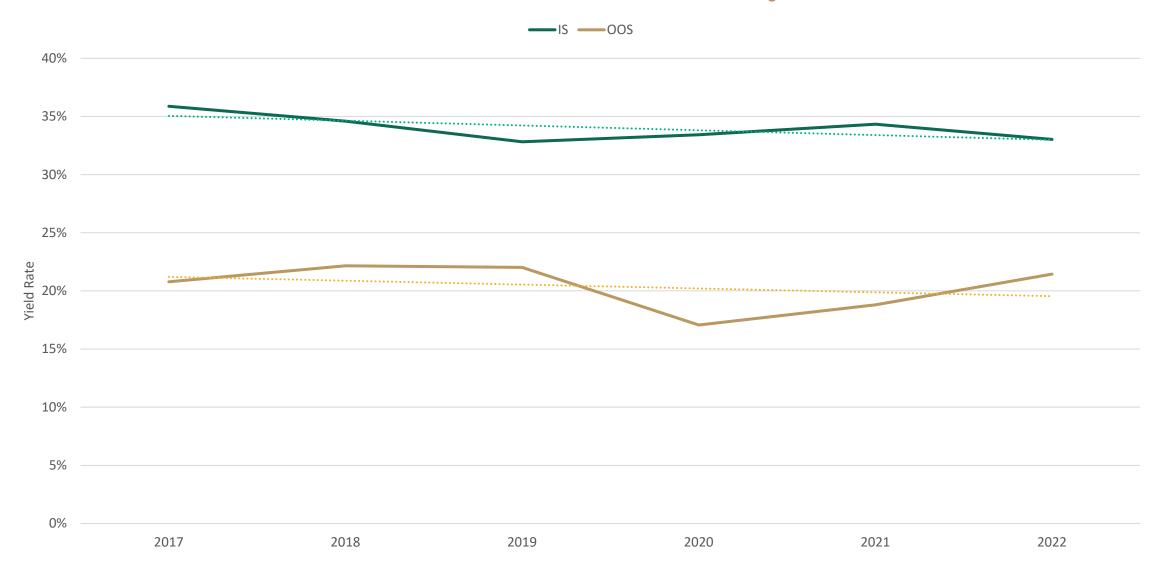

## W&M-connected operations and people generated

for the Virginia economy





#### Applied, Admitted and Enrolled Students, Fall 2022 Matriculants



#### Applied, Admitted and Enrolled Students, Fall 2022 Matriculants



## **Yield Rates Have Fluctuated Modestly in Recent Years**



#### Regular Decision In-State Admits by Enrolling Institution, Fall 2022



83%

of admitted in-state applicants enrolled at W&M, a higher-ranked peer or closely-ranked institution.

Source: National Student Clearinghouse

### Non-Matriculating In-State Admits: Decision Factors



#### Regular Decision Out-of-State Admits by Enrolling Institution, Fall 2022

77%

of admitted out-of-state applicants enrolled at W&M, a higher-ranked peer or closely-ranked institution.



Source: National Student Clearinghouse

#### Non-Matriculating Out-of-State Admits: Decision Factors



#### Non-Matriculating Admits: W&M's Price Point vs. Chosen Institution





# OTOD 10<sup>th</sup> Year Early Results

- More than \$3M raised
- Over **11,000 donors** and still counting
- Over 750 designations support