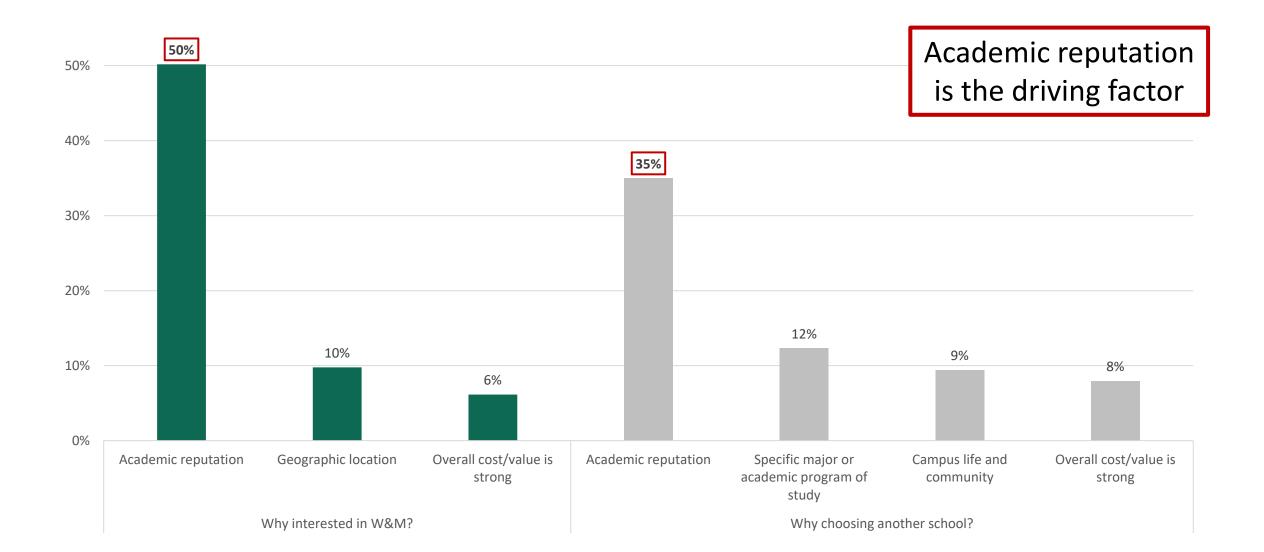

### Non-Matriculating In-State Admits: Decision Factors

#### Non-Matriculating Out-of-State Admits: Decision Factors