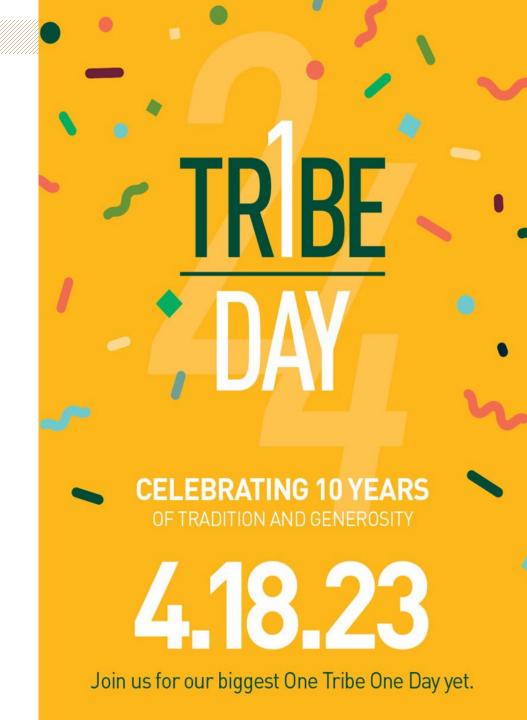

# OTOD 10<sup>th</sup> Year Early Results

- More than \$3M raised
- Over **11,000 donors** and still counting
- Over 750 designations supported
- Average gift per donor 1.34