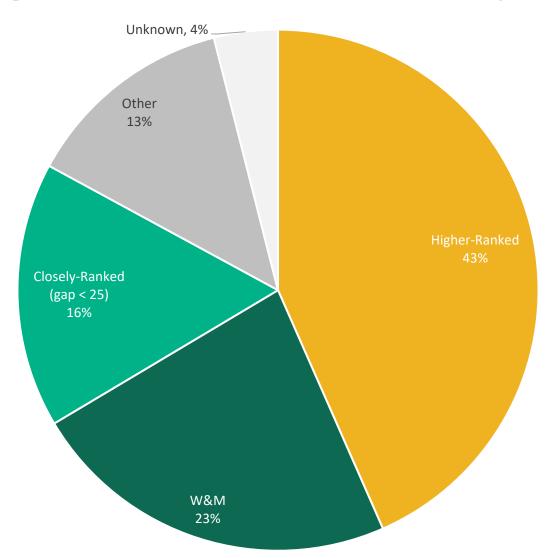

#### Regular Decision In-State Admits by Enrolling Institution, Fall 2022

83%

of admitted in-state applicants enrolled at W&M, a higher-ranked peer or closely-ranked institution.

Source: National Student Clearinghouse