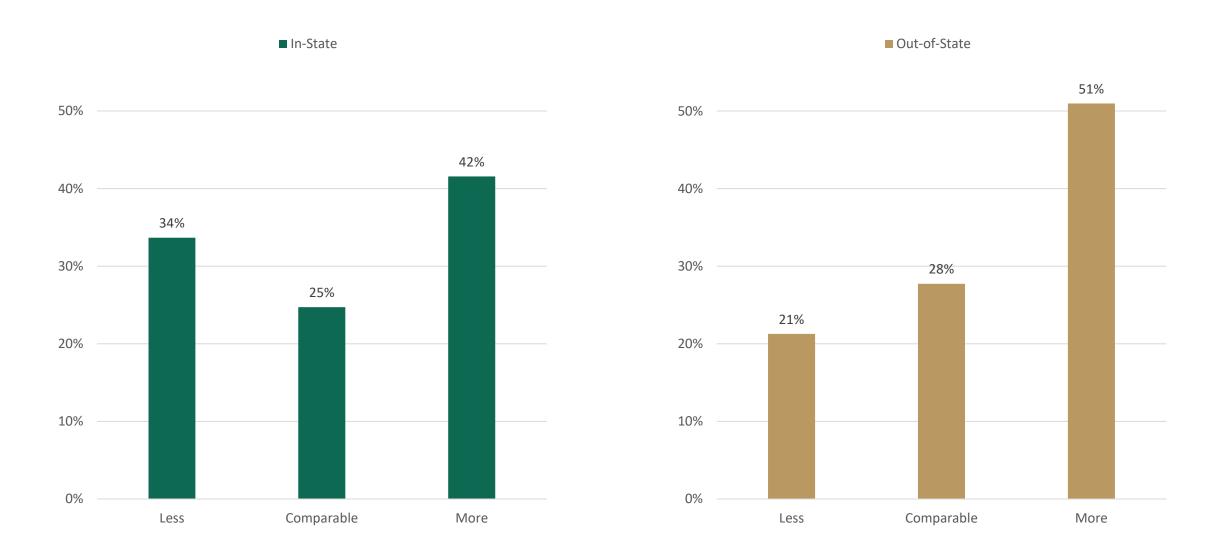

#### Regular Decision In-State Admits by Enrolling Institution, Fall 2022

83%

of admitted in-state applicants enrolled at W&M, a higher-ranked peer or closely-ranked institution.

Source: National Student Clearinghouse

#### Regular Decision Out-of-State Admits by Enrolling Institution, Fall 2022

77%

of admitted out-of-state applicants enrolled at W&M, a higher-ranked peer or closely-ranked institution.

Source: National Student Clearinghouse