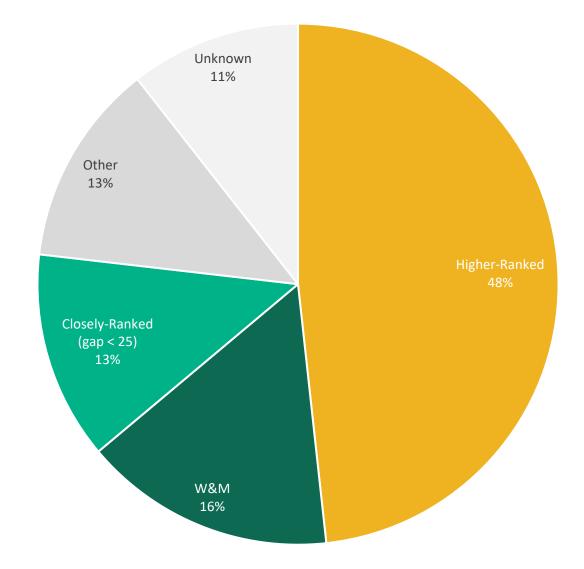

#### Regular Decision Out-of-State Admits by Enrolling Institution, Fall 2022

77%

of admitted out-of-state applicants enrolled at W&M, a higher-ranked peer or closely-ranked institution.

Source: National Student Clearinghouse