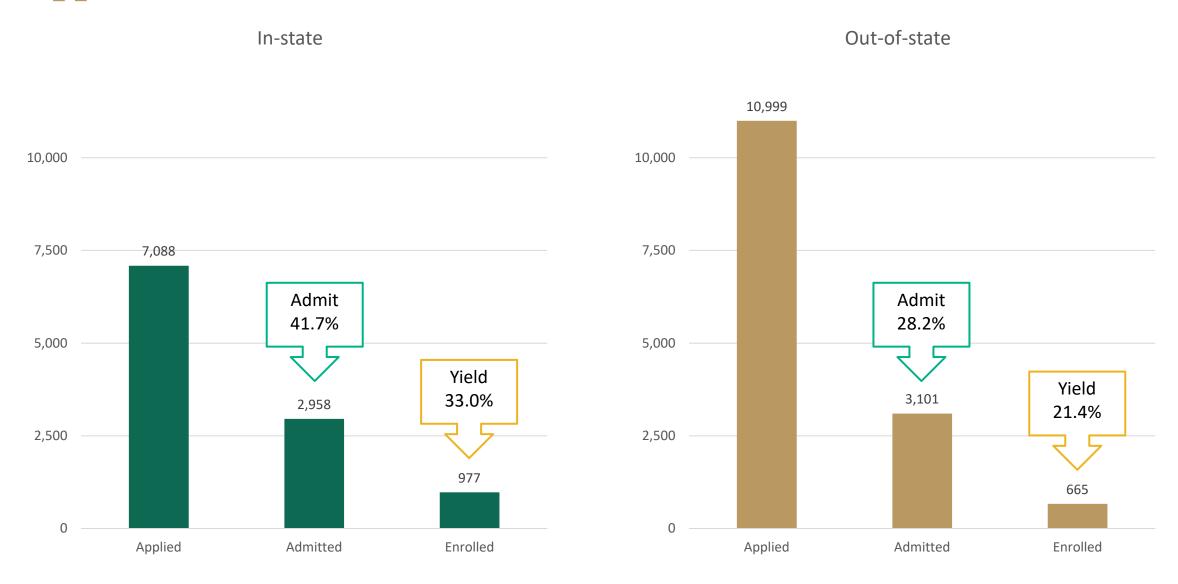

## W&M-connected operations and people generated

for the Virginia economy





#### Applied, Admitted and Enrolled Students, Fall 2022 Matriculants



#### Applied, Admitted and Enrolled Students, Fall 2022 Matriculants



## **Yield Rates Have Fluctuated Modestly in Recent Years**



#### Regular Decision In-State Admits by Enrolling Institution, Fall 2022



83%

of admitted in-state applicants enrolled at W&M, a higher-ranked peer or closely-ranked institution.

Source: National Student Clearinghouse

### Non-Matriculating In-State Admits: Decision Factors



#### Regular Decision Out-of-State Admits by Enrolling Institution, Fall 2022

77%

of admitted out-of-state applicants enrolled at W&M, a higher-ranked peer or closely-ranked institution.



Source: National Student Clearinghouse

#### Non-Matriculating Out-of-State Admits: Decision Factors



#### Non-Matriculating Admits: W&M's Price Point vs. Chosen Institution





# OTOD 10<sup>th</sup> Year Early Results

- More than \$3M raised
- Over **11,