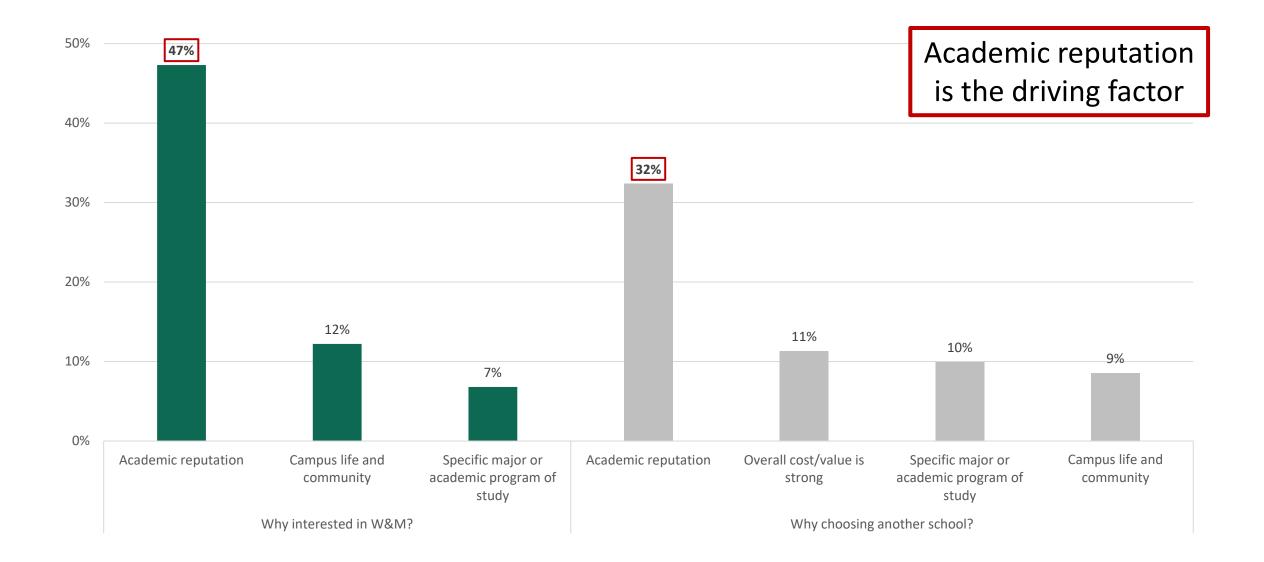

### Non-Matriculating In-State Admits: Decision Factors

#### Non-Matriculating Out-of-State Admits: Decision Factors