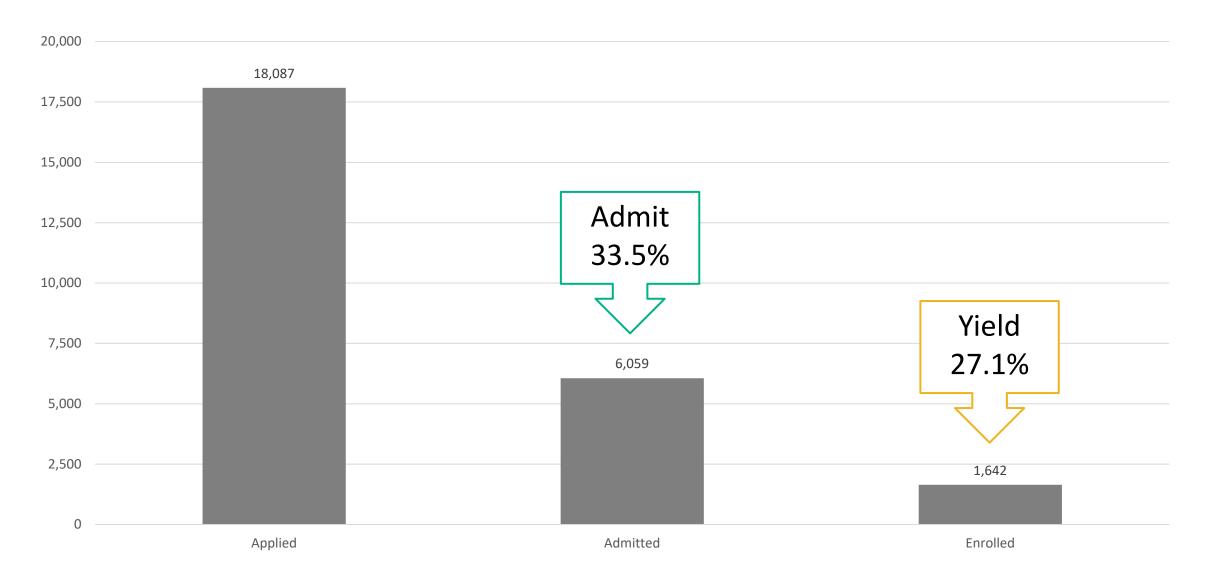

## W&M-connected operations and people generated

for the Virginia economy





#### Applied, Admitted and Enrolled Students, Fall 2022 Matriculants



#### Applied, Admitted and Enrolled Students, Fall 2022 Matriculants



## **Yield Rates Have Fluctuated Modestly in Recent Years**



#### Regular Decision In-State Admits by Enrolling Institution, Fall 2022



83%

of admitted in-state applicants enrolled at W&M, a higher-ranked peer or closely-ranked institution.

Source: National Student Clearinghouse

### Non-Matriculating In-State Admits: Decision Factors



#### Regular Decision Out-of-State Admits by Enrolling Institution, Fall 2022

77%

of admitted out-of-state applicants enrolled at W&M, a higher-ranked peer or closely-ranked institution.



Source: National Student Clearinghouse

#### Non-Matriculating Out-of-State Admits: Decision Factors



#### Non-Matriculating Admits: W&M's Price Point vs. Chosen Institution





# OTOD